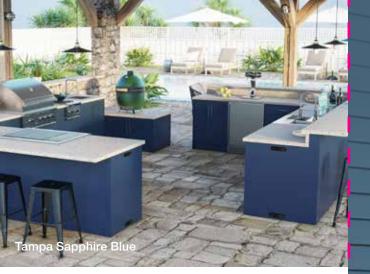

# Indoor Style. Outdoor Strength.

With WeatherStrong® Outdoor Cabinetry, you don't have to choose between beauty and durability. Designed to bring the comfort and style of indoor living to the great outdoors, WeatherStrong® cabinets are built to handle whatever nature throws your way-rain, heat, snow, and everything in between. Made in the USA with ultra-durable All-Weatherboard® and ready to ship in 10 business days or less, WeatherStrong® helps you spend less time worrying about your cabinets and more time enjoying the moments that matter



Scan to Shop

lowes.com/b/weatherstrong 888-745-0004 ws-trifold-ls-0425



# **Outdoor Cabinetry**

Ships in 7 to 10 Business Days







Miami Dark Ash

# The WeatherStrong® Difference

- Custom Outdoor Cabinets
- Factory Built in the USA
- S