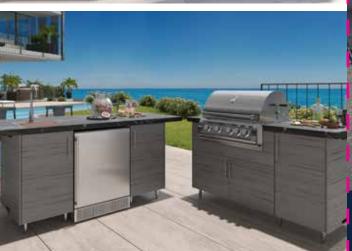

# Indoor Style. Outdoor Strength.

With WeatherStrong® Outdoor Cabinetry, you don't have to choose between beauty and durability. Designed to bring the comfort and style of indoor living to the great outdoors, WeatherStrong® cabinets are built to handle whatever nature throws your way-rain, heat, snow, and everything in between. Made in the USA with ultra-durable All-Weatherboard® and ready to ship in 10 business days or less, WeatherStrong® helps you spend less time worrying about your cabinets and more time enjoying the moments that matter



Scan to Shop

lowes.com/b/weatherstrong 888-745-0004 ws-trifold-ls-0425



# **Outdoor Cabinetry**

Ships in 7 to 10 Business Days







Miami Dark Ash

# The WeatherStrong® Difference

- Custom Outdoor Cabinets
- Factory Built in the USA
- Ships