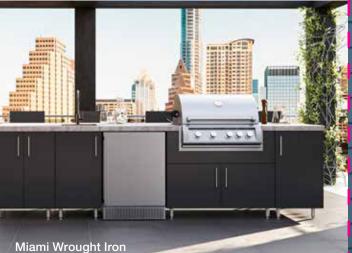

# Indoor Style. Outdoor Strength.

With WeatherStrong® Outdoor Cabinetry, you don't have to choose between beauty and durability. Designed to bring the comfort and style of indoor living to the great outdoors, WeatherStrong® cabinets are built to handle whatever nature throws your way-rain, heat, snow, and everything in between. Made in the USA with ultra-durable All-Weatherboard® and ready to ship in 10 business days or less, WeatherStrong® helps you spend less time worrying about your cabinets and more time enjoying the moments that matter



Scan to Shop

lowes.com/b/weatherstrong 888-745-0004 ws-trifold-ls-0425



# **Outdoor Cabinetry**

Ships in 7 to 10 Business Days







Miami Dark Ash

# The WeatherStrong® Difference

- Custom Outdoor Cabinets
- Factory Built in the USA
- Shi